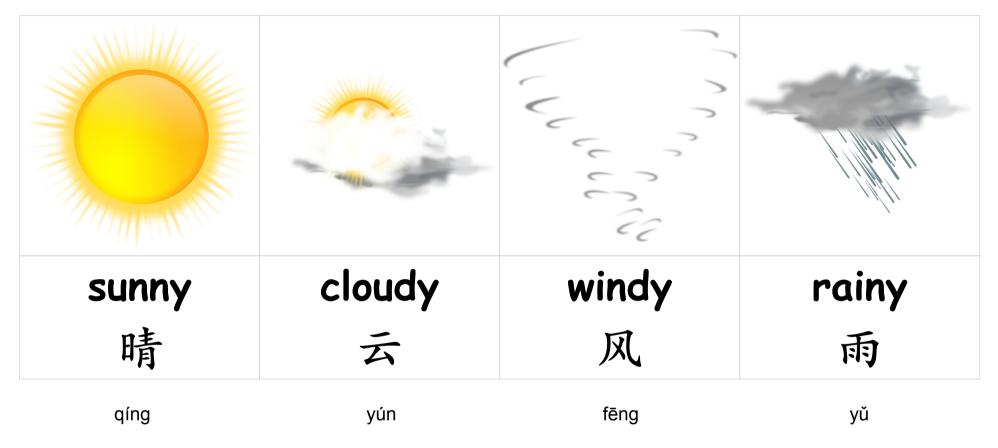

### **Features**

- Date in English
- Date in Chinese (optional)
- Weather in English and Chinese (optional) You may select multiple weather cards for the day.
- Hanyu pinyin is for teacher's reference. May write this behind card if needed.
- Day of the week in English, Chinese and Bahasa Malaysia (optional)