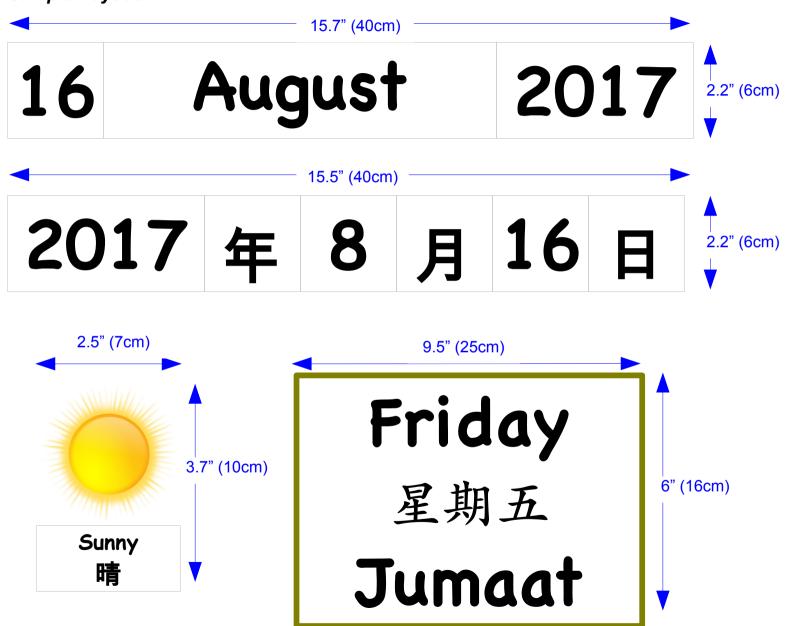

PDF file (i.e. the link that you're at now).

When you use this file, you are agreeing to these terms.
As educators, let's show a good example to our children / students by respecting intellectual property rights.

Cheers, MieVee

P.S. If you notice a typo error, please drop me a note so that I can fix it.

Website: <a href="http://www.MummysHomeschool.com">http://www.MummysHomeschool.com</a>
Credit: Images from OpenClipArt.org

### Classroom Calendar - Printable

### **Features**

- Date in English
- Date in Chinese (optional)
- Weather in English and Chinese (optional) You may select multiple weather cards for the day.
- Hanyu pinyin is for teacher's reference. May write this behind card if needed.
- Day of the week in English, Chinese and Bahasa Malaysia (optional)

### Sample Layout



### Ways to Make Calendar

### 1 Velcro Dots

- Thick board with necessary velcro dots
- · Stick velcro dots behind each card
- Pockets to hold unused cards
- Stick each day's cards onto board

### 2 Magnetic Strips

- Magnetic whiteboard
- Stick magnetic strip behind each card
- Pockets to hold unused cards
- Stick each day's cards onto board

### 3 DIY Pockets

- Magnetic whiteboard
- Make pockets by wrapping card stock in relevant sizes with plastic (refer to dimensions in Sample Layout above)
- Stick magnetic strip behind each pocket
- Stick each pocket onto magnetic board
- Pockets to hold unused cards

Insert each day's cards into pockets

### 4 Blue / White Tac

- Whiteboard
- Stick relevant number of blue / white tac on magnetic board
- Pockets to hold unused cards
- Stick each d