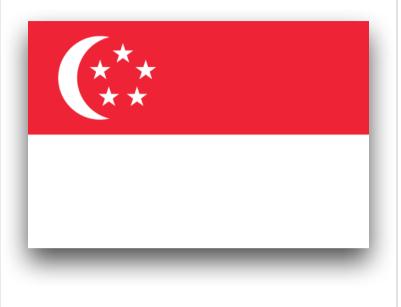

# 新加坡国旗

### Flag of Singapore

- Singapore became independent on 9 August 1965
- Width-to-length ratio of the flag is 2 to 3