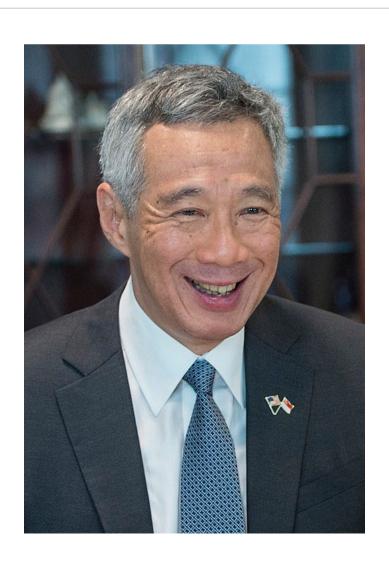

# 李显龙

### Lee Hsien Loong

- Born on 10 February 1952
- Prime minister of Singapore since 2004
- · Son of Lee Kuan Yew